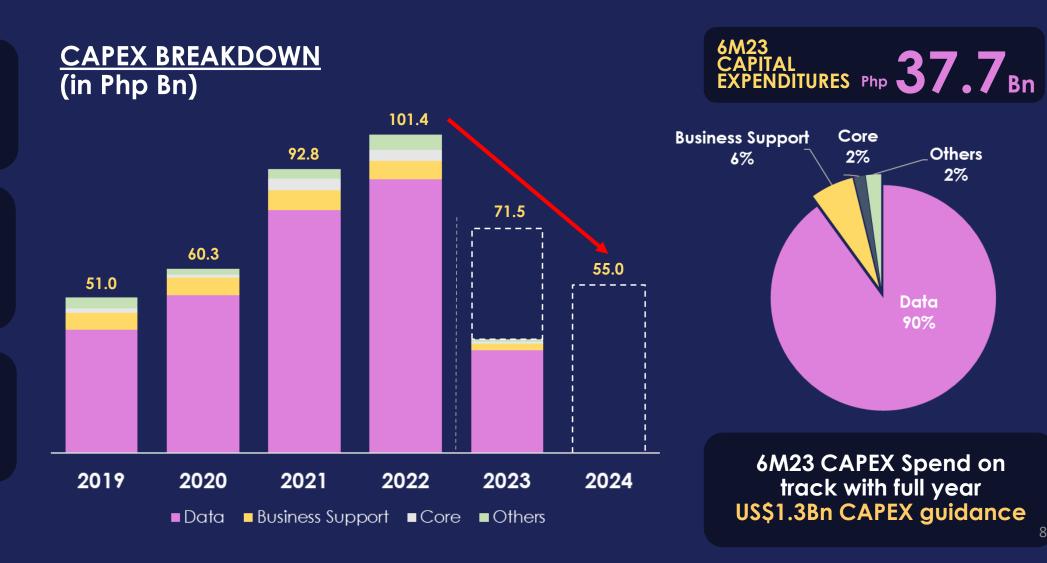

## Globe invested Php38Bn in CAPEX for infra development, lower YoY consistent with efforts to deliver positive free cash flow

5,087
(A) UPGRADED MOBILE SITES

356
(S) 5G SITES INSTALLED

# To ensure CAPEX spend goes down, Globe PO Issuances have likewise significantly dropped in 2023

- Issued POs are paid over 1-3 years, depending on contractual agreements (milestone-based payments)
- Target 2023 Purchase Order Issuances at ~Php33.0Bn (US\$600Mn) only, which is only 1/3 of average annual PO Issuances
- Low 2023 PO Issuance will lead to <u>CAPEX reduction moving forward, consistent with the CAPEX Guidance of Php71.5Bn or US\$1.3Bn in 2023 and US\$1.0Bn in 2024</u>