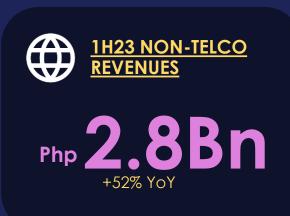

# Sustained topline improvement on the back of data revenue growth as well as robust contribution from non-telco services

# Non-telco businesses sustained YoY growth, equivalent to 3.5% of conso GSR; Mynt now contributes 5.1% of Globe NIBT

|                          | e.cpay | AD <b>SPARK</b> | OSTICE M<br>Bridging People, Fueling Passions. | yondw       | TOTAL |
|--------------------------|--------|-----------------|------------------------------------------------|-------------|-------|
| YoY Change<br>in Revenue | ▲36%   | ▲ 123%          | <b>▲ 50%</b>                                   | <b>▲66%</b> | ▲ 52% |
| Contribution to GSR      | 1.6%   | 0.6%            | 0.8%                                           | 0.5%        | 3.5%  |