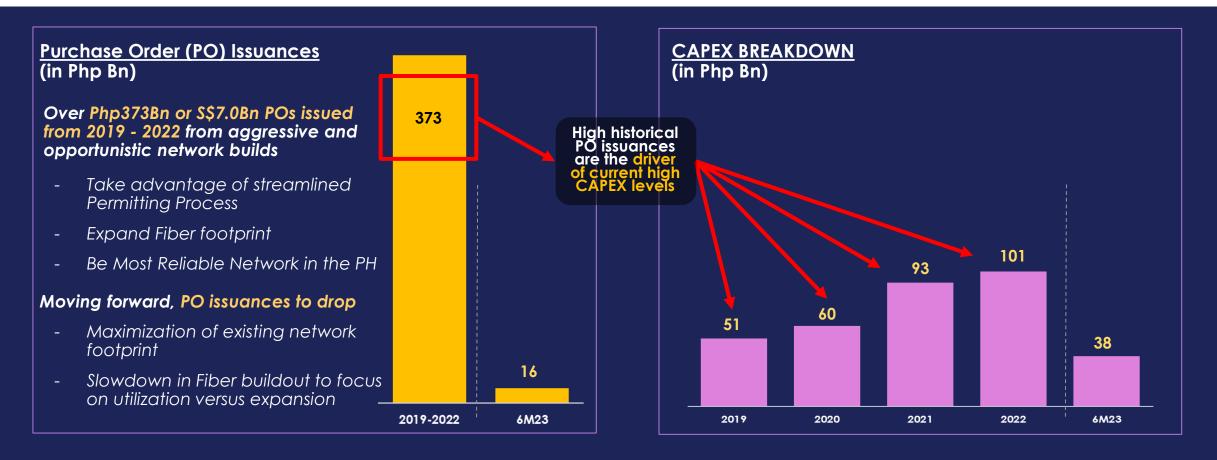

# To ensure CAPEX spend goes down, Globe PO Issuances have likewise significantly dropped in 2023

- Issued POs are paid over 1-3 years, depending on contractual agreements (milestone-based payments)
- Target 2023 Purchase Order Issuances at ~Php33.0Bn (US\$600Mn) only, which is only 1/3 of average annual PO Issuances
- Low 2023 PO Issuance will lead to <u>CAPEX reduction moving forward, consistent with the CAPEX Guidance of Php71.5Bn or US\$1.3Bn in 2023 and US\$1.0Bn in 2024</u>