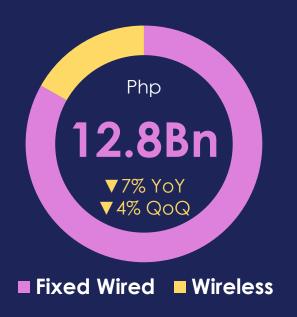

# Fiber Broadband expanded by 23% YoY, cushioning the decline from legacy and fixed wireless products

|                       | Fixed<br>Wired | Fixed<br>Wireless | Total Home<br>Broadband |  |
|-----------------------|----------------|-------------------|-------------------------|--|
| Subscribers (in Mn)   | 1.1            | 1.1               | 2.2                     |  |
| YoY Change in<br>Subs | ▲ 4%           | <b>▼</b> 49%      | ▼31%                    |  |
| YoY Change in<br>Revs | ▲ 10%          | <b>▼</b> 48%      | ▼7%                     |  |

- →Fixed Wireless sub count to normalize by 3Q post SCR;
- → Fixed Wireless revs amounted to Php986Mn in 2Q; organic decline still expected over the next 4 quarters by ~10% per quarter before bottoming out at ~Php600Mn