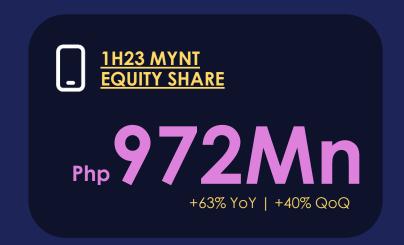

# Non-telco businesses sustained YoY growth, equivalent to 3.5% of conso GSR; Mynt now contributes 5.1% of Globe NIBT

|                          | e.cpay | AD <b>SPARK</b> | OSTICE M<br>Bridging People, Fueling Passions. | yondw       | TOTAL |
|--------------------------|--------|-----------------|------------------------------------------------|-------------|-------|
| YoY Change<br>in Revenue | ▲36%   | ▲ 123%          | <b>▲ 50%</b>                                   | <b>▲66%</b> | ▲ 52% |
| Contribution to GSR      | 1.6%   | 0.6%            | 0.8%                                           | 0.5%        | 3.5%  |

|                                              | mynt finance for all | Vega | TOTAL |
|----------------------------------------------|----------------------|------|-------|
| Equity Share<br>in Affiliates<br>(in Php Bn) | 1.0                  | 0.2  | 1.1   |
| Contribution to NIBT                         | 5.1%                 | 1.0% | 5.6%  |