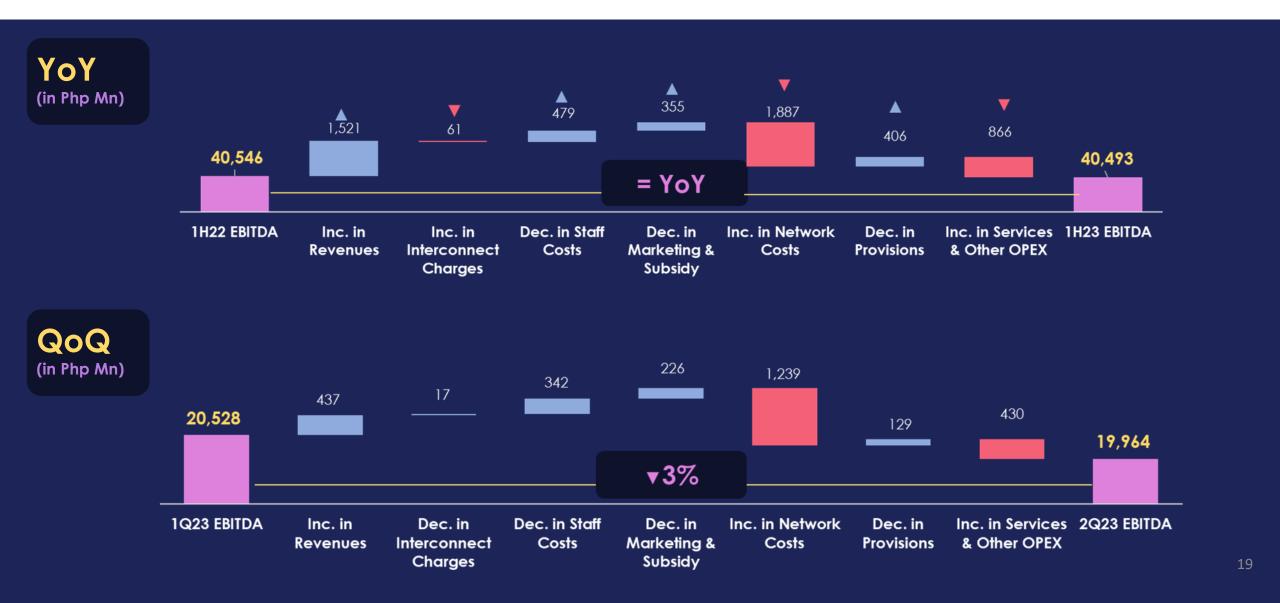

# EBITDA \* 5% 40.5 38.5 40.5 1Q23 2Q23 1H22 2H22 1H23 EBITDA relatively flat YoY; EBITDA margin still within Globe's guidance for the year

### EBITDA margin still well within guidance for the year as network of Globe cost increases were partly offset by strong topline performance