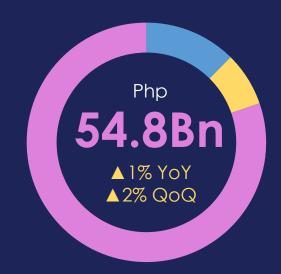

# Mobile business sustained 1% growth YoY driven by increased mobile data consumption

mn **82 9 v** 5% YoY **v** 2% QoO

නී

#### **MOBILE DATA TRAFFIC**

..2,814 ▲29% YoY

|                        | Data        | Voice       | SMS  | Total |
|------------------------|-------------|-------------|------|-------|
| Revenue<br>(in Php Bn) | 44.0        | 6.8         | 4.0  | 54.8  |
| QoQ<br>Change          | ▲3%         | <b>▼2</b> % | ▼1%  | ▲2%   |
| YoY<br>Change          | <b>▲5</b> % | ▼13%        | ▼10% | ▲1%   |