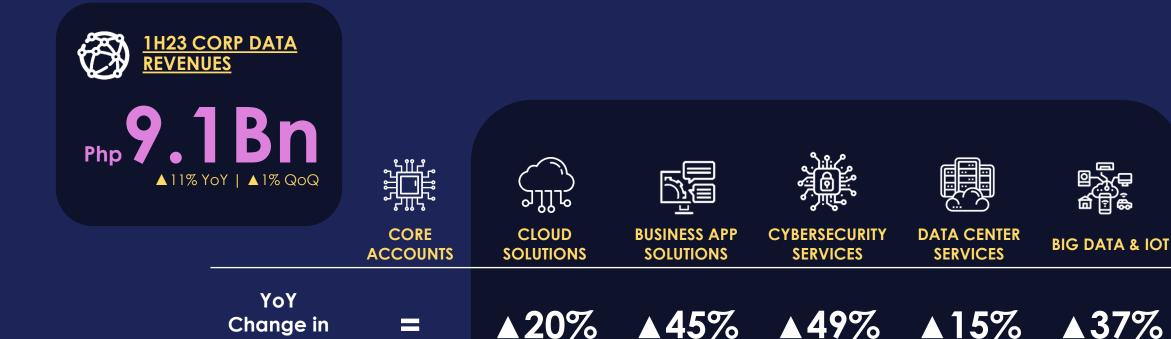

## Corporate Data revenues up 11% YoY driven by 36% YoY Globe growth in ICT revenues

Change in Revenues

ICT Revenues improved by 36% YoY